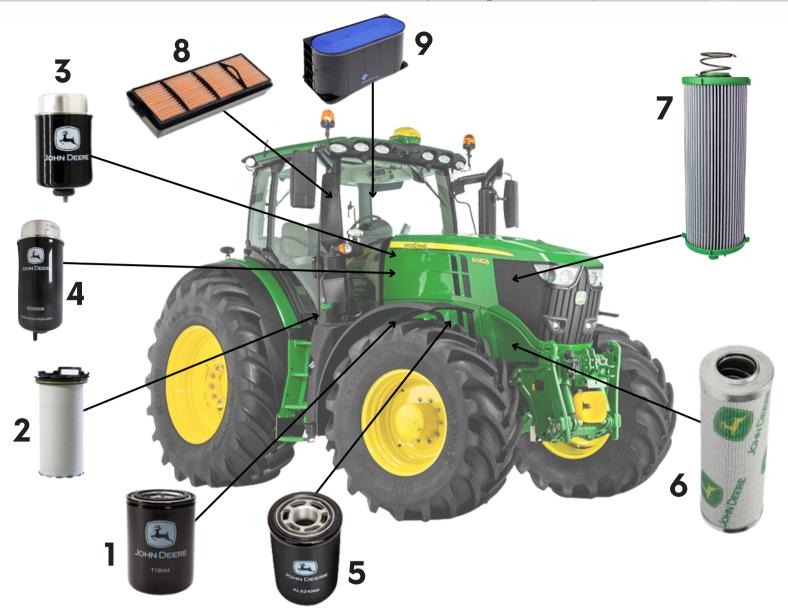

#### John Deere Tractor Filters Filters - 6R Series (4 Cylinder)

Δ

|      | 6R SERIES (4 CYLINDER)           |                        |                           |  |
|------|----------------------------------|------------------------|---------------------------|--|
| Item | Description                      | 6110R-6135R (ADD BLUE) | 6105R-6125R (NO ADD BLUE) |  |
| 1    | Engine Oil Filter                | RE504836               | RE504836                  |  |
| 2    | Engine Crank Case Filter         | DZ105100               | DZ105100                  |  |
| 3    | Primary Fuel Filter              | DZ115389               | RE546336                  |  |
| 4    | Secondary Fuel Filter            | DZ115390               | RE544394                  |  |
| 5    | Transmission Filter              | AL221066               | AL221066                  |  |
| 6    | Transmission Filter (Auto Power) | AL206482               | AL206482                  |  |
| 7    | Hydraulic Filter                 | AL169573               | AL169573                  |  |
| 8    | Inner Air Filter                 | AL215054               | AL215054                  |  |
| 9    | Outer Air Filter                 | AL215055               | AL215055                  |  |

### John Deere Tractor Filters Filters - 6R Series (6 Cylinder)

|      | 6R SERIES (6 CYLINDER)           |            |            |                 |                 |            |
|------|----------------------------------|------------|------------|-----------------|-----------------|------------|
| Item | Description                      | 6140-6150R | 6145-6155R | 6170-6190 6210R | 6175-6195 6215R | 6230-6250R |
| 1    | Engine Oil Filter                | RE539279   | RE539279   | RE539279        | RE539279        | RE539279   |
| 2    | Engine Crank Case Filter         | DZ105796   | DZ105796   | DZ105796        | DZ105796        | DZ105100   |
| 3    | Fuel Pre Filter                  | RE541922   | DZ115391   | N/A             | DZ115391        | DZ115391   |
| 4    | Main Fuel Filter                 | RE541925   | DZ115392   | N/A             | DZ115392        | DZ115392   |
| 5    | Fuel Filter Kit                  | N/A        | N/A        | RE541746        | RE556406        | N/A        |
| 6    | Transmission Filter              | AL221066   | AL221066   | AL221066        | AL221066        | N/A        |
| 7    | Transmission Filter (Auto Power) | AL206482   | AL206482   | AL206482        | AL206482        | AL206482   |
| 8    | Hydraulic Filter (45cm3 Pump)    | AL169573   | AL169573   | AL169573        | AL169573        | N/A        |
| 9    | Hydraulic Filter (60cm3 Pump)    | AL203341   | AL203341   | AL203341        | AL203341        | AL203341   |
| 10   | Inner Air Filter                 | AL215054   | AL215054   | AL215054        | AL215054        | AL221988   |
| 11   | Outer Air Filter                 | AL215053   | AL215053   | AL215053        | AL215053        | AL221987   |
| 12   | External Cab Filter              | AL220527   | AL220527   | AL220527        | AL220527        | AL220527   |
| 13   | Internal Cab Filter              | L214643    | L214643    | L214643         | L214643         | L214643    |
| 14   | DEF Filter                       | N/A        | DZ114640   | N/A             | DZ114640        | DZ114640   |
| 15   | DEF in-line Filter               | N/A        | DZ110513   | N/A             | DZ110513        | DZ110513   |