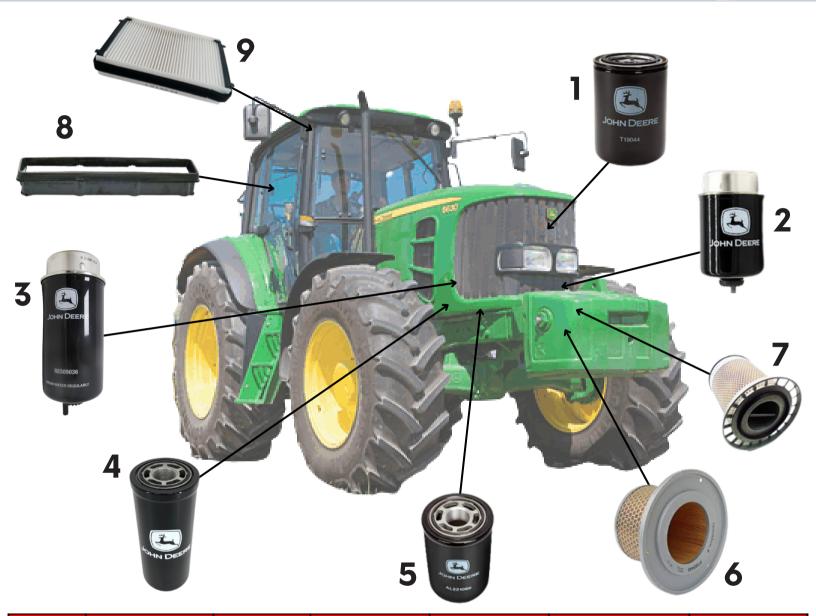

#### John Deere Tractor Filters Filters - 6000 - 6010 - 6020 - 6030 Series

| Item | Description  | 6000     | 6010     | 6020<br>(2valve) | 6020<br>(commonRail) | 6030 / 7530 |
|------|--------------|----------|----------|------------------|----------------------|-------------|
| 1    | Engine       | T19044   | RE59754  | RE504836         | RE504836             | RE504836    |
| 2    | Fuel         | RE62419  | RE62419  | RE62419          | RE509032             | RE522878    |
| 3    | Fuel         |          |          |                  | RE509036             | RE541922    |
| 4    | Hydraulic    | AL118036 | AL118036 | AL118036         | AL118036             | AL169573    |
| 5    | Transmission | AL221066 | AL221066 | AL221066         | AL221066             | AL221066    |
| 6    | Air Inner    | AL78870  | AL78870  | AL150288         | AL150288             | AL150288    |
| 7    | Air Outer    | AL78869  | AL78869  | AL172781         | AL172781             | AL172781    |
| 8    | Cab          | AL177184 | AL177184 | AL177184         | AL177184             | AL177184    |
| 9    | Cab          |          | L214634  | L214634          | L214634              | L214634     |