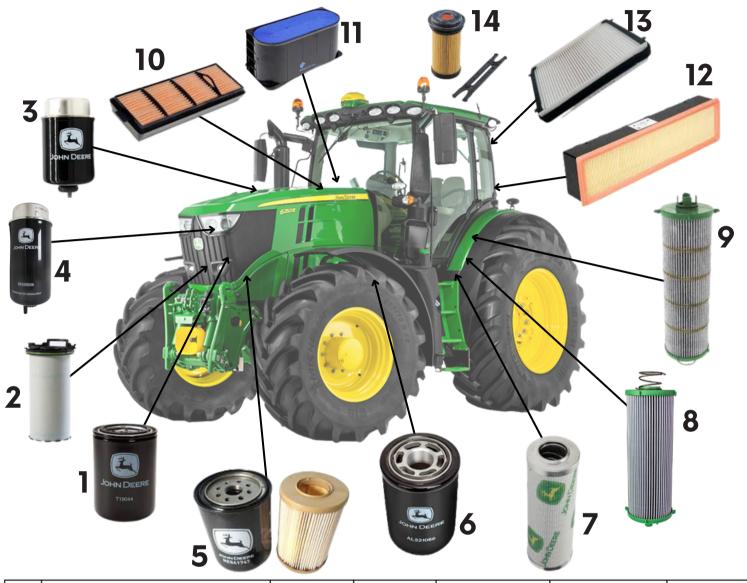

#### John Deere Tractor Filters Filters - 6000 - 6010 - 6020 - 6030 Series

| Item | Description  | 6000     | 6010     | 6020<br>(2valve) | 6020<br>(commonRail) | 6030 / 7530 |
|------|--------------|----------|----------|------------------|----------------------|-------------|
| 1    | Engine       | T19044   | RE59754  | RE504836         | RE504836             | RE504836    |
| 2    | Fuel         | RE62419  | RE62419  | RE62419          | RE509032             | RE522878    |
| 3    | Fuel         |          |          |                  | RE509036             | RE541922    |
| 4    | Hydraulic    | AL118036 | AL118036 | AL118036         | AL118036             | AL169573    |
| 5    | Transmission | AL221066 | AL221066 | AL221066         | AL221066             | AL221066    |
| 6    | Air Inner    | AL78870  | AL78870  | AL150288         | AL150288             | AL150288    |
| 7    | Air Outer    | AL78869  | AL78869  | AL172781         | AL172781             | AL172781    |
| 8    | Cab          | AL177184 | AL177184 | AL177184         | AL177184             | AL177184    |
| 9    | Cab          |          | L214634  | L214634          | L214634              | L214634     |

|      | 6M SERIES                | 4 CYLINDER    | 4 CYLINDER | 6 CYLINDER    | 6 CYLINDER |
|------|--------------------------|---------------|------------|---------------|------------|
| Item | Description              | 6105-6140M    | 6100-6145M | 6150-6170     | 6155-6175  |
|      | Description              | (NO ADD BLUE) | (ADD BLUE) | (NO ADD BLUE) | (ADD BLUE) |
| 1    | Engine Oil Filter        | RE504836      | RE504836   | RE539279      | RE539279   |
| 2    | Fuel Pre Filter          | RE546336      | DZ115389   | RE541922      | DZ115391   |
| 3    | Main Fuel Filter         | RE544394      | DZ115390   | RE41925       | DZ115392   |
| 4    | Engine Crank Case Filter | DZ105100      | DZ105100   | DZ105796      | DZ105796   |
| 5    | Transmission Filter      | AL221066      | AL221066   | AL221066      | AL221066   |
| 6    | Hydraulic Filter         | AL169573      | AL169573   | AL169573      | AL169573   |
| 7    | Inner Air Filter         | AL215054      | AL215054   | AL215054      | AL215054   |
| 8    | Outer Air Filter         | AL215055      | AL215055   | AL215053      | AL215053   |
| 9    | External Cab Filter      | AL225552      | AL225552   | AL225552      | AL225552   |
| 10   | Internal Cab Filter      | L214634       | L214634    | L214634       | L214634    |
| 11   | DEF Filter               | N/A           | DZ114640   | N/A           | DZ114640   |

#### John Deere Tractor Filters Filters - 6R Series (4 Cylinder)

Δ

|      | 6R SERIES (4 CYLINDER)           |                        |                           |  |
|------|----------------------------------|------------------------|---------------------------|--|
| Item | Description                      | 6110R-6135R (ADD BLUE) | 6105R-6125R (NO ADD BLUE) |  |
| 1    | Engine Oil Filter                | RE504836               | RE504836                  |  |
| 2    | Engine Crank Case Filter         | DZ105100               | DZ105100                  |  |
| 3    | Primary Fuel Filter              | DZ115389               | RE546336                  |  |
| 4    | Secondary Fuel Filter            | DZ115390               | RE544394                  |  |
| 5    | Transmission Filter              | AL221066               | AL221066                  |  |
| 6    | Transmission Filter (Auto Power) | AL206482               | AL206482                  |  |
| 7    | Hydraulic Filter                 | AL169573               | AL169573                  |  |
| 8    | Inner Air Filter                 | AL215054               | AL215054                  |  |
| 9    | Outer Air Filter                 | AL215055               | AL215055                  |  |

### John Deere Tractor Filters Filters - 6R Series (6 Cylinder)

|      | 6R SERIES (6 CYLINDER)           |            |            |                 |                 |            |
|------|----------------------------------|------------|------------|-----------------|-----------------|------------|
| Item | Description                      | 6140-6150R | 6145-6155R | 6170-6190 6210R | 6175-6195 6215R | 6230-6250R |
| 1    | Engine Oil Filter                | RE539279   | RE539279   | RE539279        | RE539279        | RE539279   |
| 2    | Engine Crank Case Filter         | DZ105796   | DZ105796   | DZ105796        | DZ105796        | DZ105100   |
| 3    | Fuel Pre Filter                  | RE541922   | DZ115391   | N/A             | DZ115391        | DZ115391   |
| 4    | Main Fuel Filter                 | RE541925   | DZ115392   | N/A             | DZ115392        | DZ115392   |
| 5    | Fuel Filter Kit                  | N/A        | N/A        | RE541746        | RE556406        | N/A        |
| 6    | Transmission Filter              | AL221066   | AL221066   | AL221066        | AL221066        | N/A        |
| 7    | Transmission Filter (Auto Power) | AL206482   | AL206482   | AL206482        | AL206482        | AL206482   |
| 8    | Hydraulic Filter (45cm3 Pump)    | AL169573   | AL169573   | AL169573        | AL169573        | N/A        |
| 9    | Hydraulic Filter (60cm3 Pump)    | AL203341   | AL203341   | AL203341        | AL203341        | AL203341   |
| 10   | Inner Air Filter                 | AL215054   | AL215054   | AL215054        | AL215054        | AL221988   |
| 11   | Outer Air Filter                 | AL215053   | AL215053   | AL215053        | AL215053        | AL221987   |
| 12   | External Cab Filter              | AL220527   | AL220527   | AL220527        | AL220527        | AL220527   |
| 13   | Internal Cab Filter              | L214643    | L214643    | L214643         | L214643         | L214643    |
| 14   | DEF Filter                       | N/A        | DZ114640   | N/A             | DZ114640        | DZ114640   |
| 15   | DEF in-line Filter               | N/A        | DZ110513   | N/A             | DZ110513        | DZ110513   |