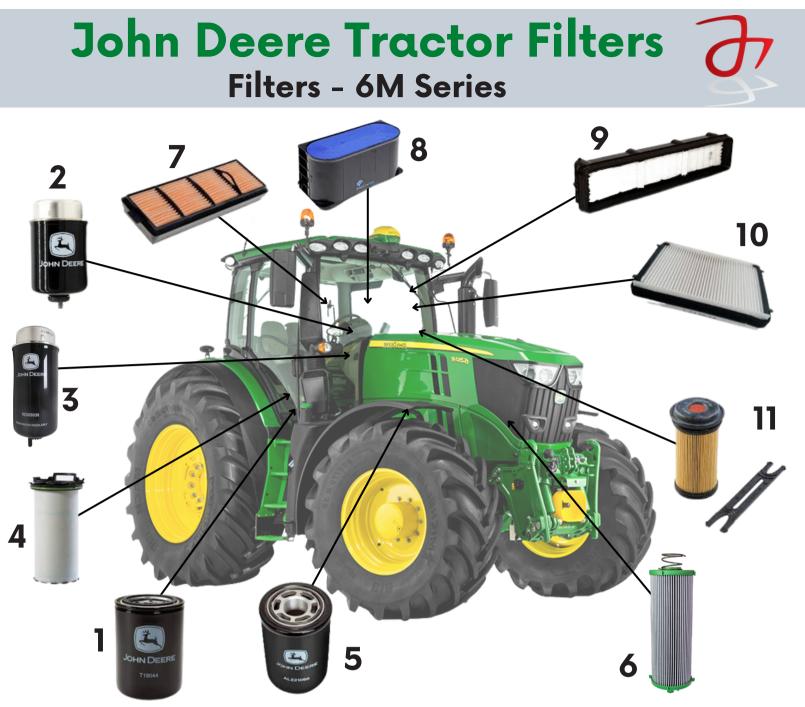

|      | 6M SERIES                | 4 CYLINDER    | 4 CYLINDER | 6 CYLINDER    | 6 CYLINDER |
|------|--------------------------|---------------|------------|---------------|------------|
| Item | Description              | 6105-6140M    | 6100-6145M | 6150-6170     | 6155-6175  |
|      | Description              | (NO ADD BLUE) | (ADD BLUE) | (NO ADD BLUE) | (ADD BLUE) |
| 1    | Engine Oil Filter        | RE504836      | RE504836   | RE539279      | RE539279   |
| 2    | Fuel Pre Filter          | RE546336      | DZ115389   | RE541922      | DZ115391   |
| 3    | Main Fuel Filter         | RE544394      | DZ115390   | RE41925       | DZ115392   |
| 4    | Engine Crank Case Filter | DZ105100      | DZ105100   | DZ105796      | DZ105796   |
| 5    | Transmission Filter      | AL221066      | AL221066   | AL221066      | AL221066   |
| 6    | Hydraulic Filter         | AL169573      | AL169573   | AL169573      | AL169573   |
| 7    | Inner Air Filter         | AL215054      | AL215054   | AL215054      | AL215054   |
| 8    | Outer Air Filter         | AL215055      | AL215055   | AL215053      | AL215053   |
| 9    | External Cab Filter      | AL225552      | AL225552   | AL225552      | AL225552   |
| 10   | Internal Cab Filter      | L214634       | L214634    | L214634       | L214634    |
| 11   | DEF Filter               | N/A           | DZ114640   | N/A           | DZ114640   |